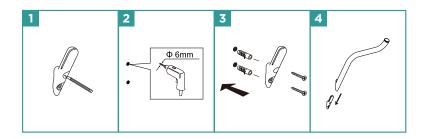

### PRODUCT COMPONENTS

| (S6)    | 2<br>Pieces | (M5°7) | T<br>Pieces |
|---------|-------------|--------|-------------|
| (M4*35) | 2<br>Pieces |        |             |