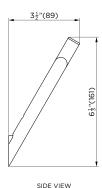

# INSTALLATION MANUAL

## TISSUE ROLL HOLDER





#### **SPECIFICATIONS / TECHNICAL DATA**











Tape Measure



Level





### PRODUCT COMPONENTS

| (S6)    | 2<br>Pieces | (M5°7) | T<br>Pieces |
|---------|-------------|--------|-------------|
| (M4*35) | 2<br>Pieces |        |             |





#### **CLEANING INSTRUCTIONS**

Quality, technological processes and materials are the features that determine the high standards of our accessories. However, to avoid surface alternations, it is necessary to follow a few guidelines.

- Clean all finishes exclusively with soap and water, and dry with a soft cloth.
- Do not use coarse cloths, abrasive products, acids, ammonia products, caustic substances, bleach or solvents.
- In case of contact with these substances, rinse surfaces immediately and wipe dry.
- Remember that even fumes can damage metal. Wash accessories next to the to