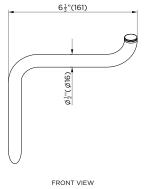

# INSTALLATION MANUAL

## TISSUE ROLL HOLDER





#### **SPECIFICATIONS / TECHNICAL DATA**











Tape Measure



Level





### PRODUCT COMPONENTS

| (S6)    | 2<br>Pieces | (M5°7) | T<br>Pieces |
|---------|-------------|--------|-------------|
| (M4*35) | 2<br>Pieces |        |             |





#### **CLEANING INSTRUCTIONS**

Quality, technological processes and materials are the features that determine the high standards of our accessories. However, to avoid surface alternations, it is necessary to follow a few guidelines.

- Clean all finishes exclusively with soap and water, and dry with a soft cloth.
- Do not use coarse cloths, abrasive products, acids, ammonia products, caustic substances, bleach or solvents.
- In case of contact with these substances, rinse surfaces immediately and wipe dry.
- Remember that even fumes can damage metal. Wash accessories next to the